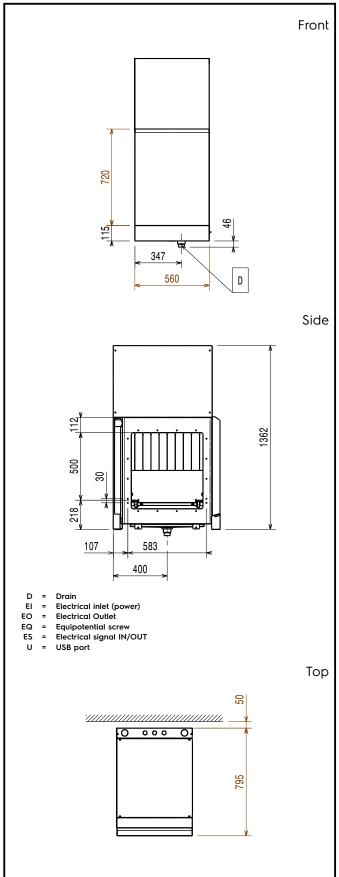

# **Key Information:**

Dryer air flow: 540 m<sup>3</sup>/h Dryer air temperature: 70°C External dimensions, Width: 560 mm External dimensions, Depth: 795 mm External dimensions, Height: 1362 mm Charging hole size (width): 530 mm Charging hole size (height): 490 mm Net weight: 75 kg 75 kg Shipping weight: Shipping height: 1560 mm 900 mm Shipping width: 720 mm Shipping depth: Shipping volume: 1.01 m<sup>3</sup> Reference norm used to measure the noise: IEC60335-2-58 annex AA.